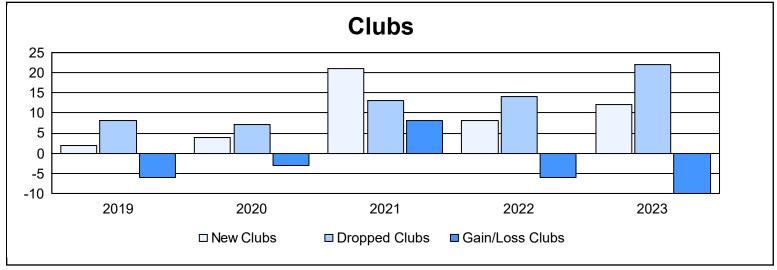

| Year      | New<br>Clubs | Dropped<br>Clubs | Gain/<br>Loss<br>Clubs | New<br>Members | Charter<br>Members | Reinstate<br>Members | Transfer<br>Members | Total<br>Member<br>Added | Total<br>Members<br>Dropped | Gain/<br>Loss<br>Members |
|-----------|--------------|------------------|------------------------|----------------|--------------------|----------------------|---------------------|--------------------------|-----------------------------|--------------------------|
| 2018-2019 | 2            | 8                | -6                     | 1,096          | 78                 | 90                   | 90                  | 1,354                    | 1,527                       | -173                     |
| 2019-2020 | 4            | 7                | -3                     | 788            | 209                | 83                   | 110                 | 1,190                    | 1,625                       | -435                     |
| 2020-2021 | 21           | 13               | 8                      | 918            | 504                | 93                   | 84                  | 1,599                    | 1,584                       | 15                       |
| 2021-2022 | 8            | 14               | -6                     | 1,246          | 259                | 88                   | 113                 | 1,706                    | 1,898                       | -192                     |
| 2022-2023 | 12           | 22               | -10                    | 1,576          | 423                | 95                   | 139                 | 2,233                    | 2,164                       | 69                       |
| Average   | 9            | 13               | -3                     | 1,125          | 295                | 90                   | 107                 | 1,616                    | 1,760                       | -143                     |