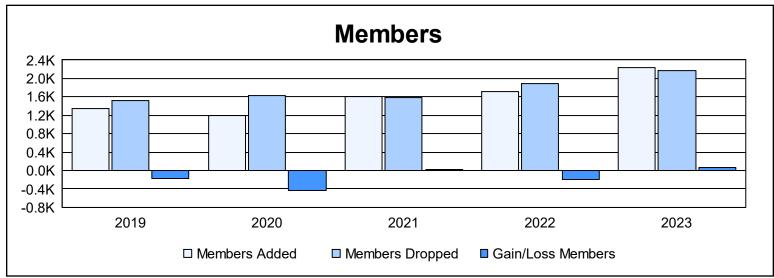

| Year      | New<br>Clubs | Dropped<br>Clubs | Gain/<br>Loss<br>Clubs | New<br>Members | Charter<br>Members | Reinstate<br>Members | Transfer<br>Members | Total<br>Member<br>Added | Total<br>Members<br>Dropped | Gain/<br>Loss<br>Members |
|-----------|--------------|------------------|------------------------|----------------|--------------------|----------------------|---------------------|--------------------------|-----------------------------|--------------------------|
| 2018-2019 | 2            | 8                | -6                     | 1,096          | 78                 | 90                   | 90                  | 1,354                    | 1,527                       | -173                     |
| 2019-2020 | 4            | 7                | -3                     | 788            | 209                | 83                   | 110                 | 1,190                    | 1,625                       | -435                     |
| 2020-2021 | 21           | 13               | 8                      | 918            | 504                | 93                   | 84                  | 1,599                    | 1,584                       | 15                       |
| 2021-2022 | 8            | 14               | -6                     | 1,246          | 259                | 88                   | 113                 | 1,706                    | 1,898                       | -192                     |
| 2022-2023 | 12           | 22               | -10                    | 1,576          | 423                | 95                   | 139                 | 2,233                    | 2,164                       | 69                       |
| Average   | 9            | 13               | -3                     | 1,125          | 295                | 90                   | 107                 | 1,616                    | 1,760                       | -143                     |